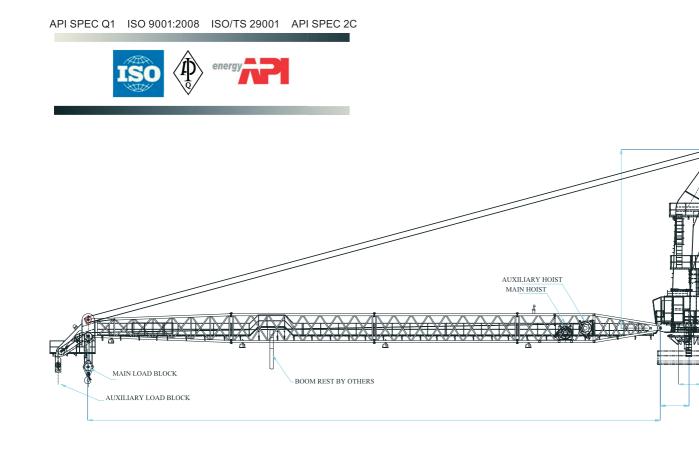

✓ API Type "E" Kingpost Design

• Kingpost cranes mount on top of a post welded to the rig structure, not on top of a bearing. Bearing failure will not result in a kingpost crane becoming dislodged from its foundation

✓ Boom mounted main and auxiliary hoists

• Hoists have two independent brake systems, each capable of holding 150% of the rated load