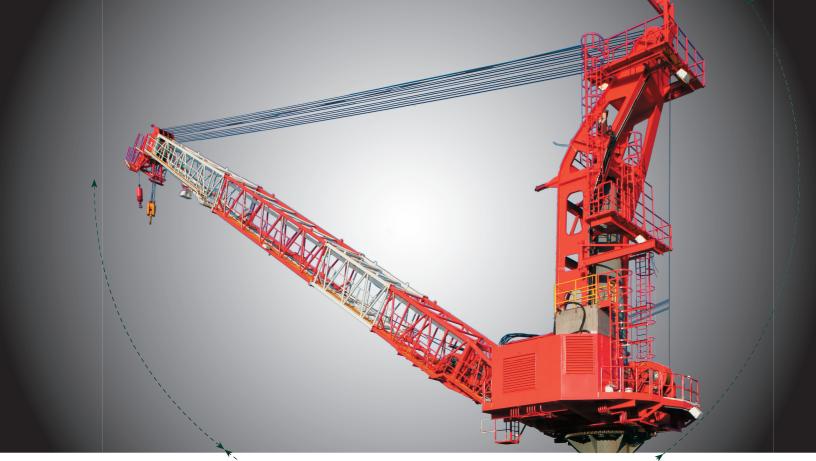

## Kingpost Offshore Crane

✓ API Type "E" Kingpost Design

• Kingpost cranes mount on top of a post welded to the rig structure, not on top of a bearing. Bearing failure will not result in a kingpost crane becoming dislodged from its foundation

Redesigned Structures

Value engineered structures offer increased rigidity at lower weight

✓ Redesigned Hydraulic System

- Dedicated hydraulic pump circuit for each function ensures safe and reliable simultaneous multi function operation
- Safe & Reliable electric / hydraulic controls offer optimum hydraulic system performance
- · Available emergency crane operating system allows full function crane operation in the event of prime mover or hydraulic pump failure

✓ Redesigned Upper and Lower Bearing System

Non metallic upper and lower bearings provide smooth swing operation and low maintenance

✓ Redesigned Operator Cab

- Spacious ergonomic operator cab
- Soundproofing throughout the machinery enclosure and operator cab ensures sound levels below 80 dB (A) in the operator cab

✓ Boom mounted main and auxiliary hoists

• Hoists have two independent brake systems, each capable of holding 150% of the rated load